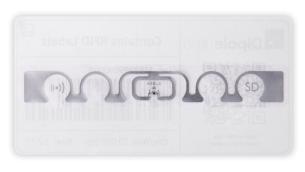

Dipole manufactures all types of RFID labels. UHF (860-960 MHz EPC Class1 Gen2), NFC (13,56MHZ ISO 14443 A NFC Forum).

All of them meet international standards and are printable with standard printers. Labels can have different internal IC's depending on the memory that is required: Impinj Monza, NXP G2il o UCODE, Alien Higgs, etc. The materials and adhesives used in the label are manufactured according to your needs;

## **Product details**

| Frecuency         | UHF / NFC                                                              |
|-------------------|------------------------------------------------------------------------|
| IC type           | Impinj / NXP / Higgs                                                   |
| <b>EPS Memory</b> | Depending of IC Family                                                 |
| Material          | Paper / PP / PE / PET / Thermal Materials                              |
| Standards         | ISO 18000-6C / C1 / G2 UHF / ISO 14443 A NFC                           |
| Adhesive          | All permanent and removable types                                      |
| Size              | Fully customizable<br>Ex: 45x75 mm / 97x15 mm / 100x50 mm / 148x210 mm |
| Temperature       | Depending of material                                                  |