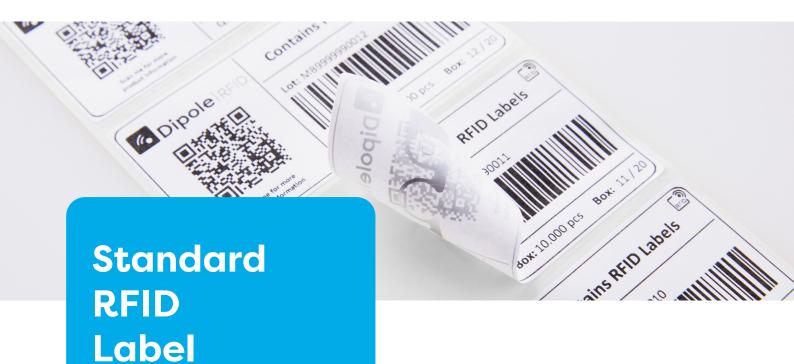

Dipole manufactures all types of RFID labels. UHF (860-960 MHz EPC Class1 Gen2), NFC (13,56MHZ ISO 14443 A NFC Forum).

All of them meet international standards and are printable with standard printers. Labels can have different internal IC's depending on the memory that is required: Impinj Monza, NXP G2il o UCODE, Alien Higgs, etc. The materials and adhesives used in the label are manufactured according to your needs;

standard paper, polyethylene, polyamide, cardboard, special adhesives etc. And we have multiple delivery formats: in rolls, zigzag or loose.

# **Product features**

Customizable label designed to achieve the best solution for your needs.

Printable on all standard RFID printers worldwide.

Different internal IC depending on the memory that is required.

Multiple delivery formats for greater comfort and according to need.